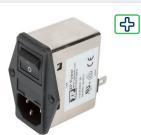

Screw mount, compact design

IFC320-C14 inlet

• 1 3, 6 & 10A ratings

Faston load terminals

Single 5 x 20mm fuse holder

Screw mount, compact design

- IEC320-C14 inlet
- Single 5 x 20mm fuse holder
- Input switch