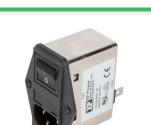

Screw mount, compact design

IFC320-C14 inlet

• 1 3, 6 & 10A ratings

Faston load terminals

Single 5 x 20mm fuse holder

Screw mount, compact design

- IEC320-C14 inlet
- Single 5 x 20mm fuse holder
- Input switch