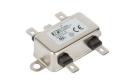

### **FIHM**

- Dual stage design
- Compact dimensions
- 1, 3, 6, 10, 15 & 20A ratings
- Faston terminals
- Low leakage current, 5µA

**Chassis Mount** 