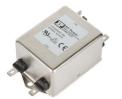

## **FIHA**

**FHSA** 

**FHSM** 

Single stage design

Faston terminals

Single stage design

Faston terminals

Compact dimensions

• 1, 3, 6, 10, 15 & 20A ratings

Low leakage current, 5µA

Compact dimensions

• 1, 3, 6, 10, 15 & 20A ratings

- Dual stage design
- Compact dimensions
- 1, 3, 6, 10, 15 & 20A ratings
- Faston terminals